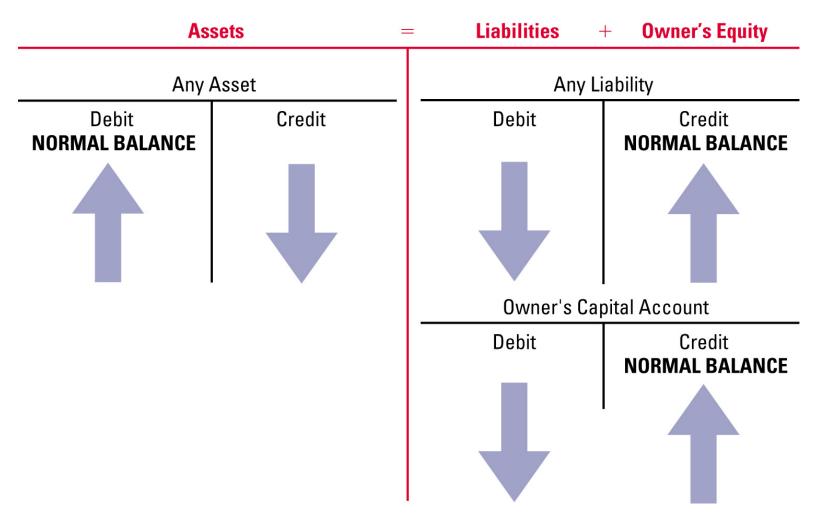

## **ACCOUNT BALANCES**

| Ass                            | sets = | = Liabilities -         | + Owner's Equity                |
|--------------------------------|--------|-------------------------|---------------------------------|
| Any Asset                      |        | Any Liability           |                                 |
| Debit<br><b>NORMAL BALANCE</b> | Credit | Debit                   | Credit<br><b>NORMAL BALANCE</b> |
|                                |        | Owner's Capital Account |                                 |
|                                |        | Debit                   | Credit<br><b>NORMAL BALANCE</b> |