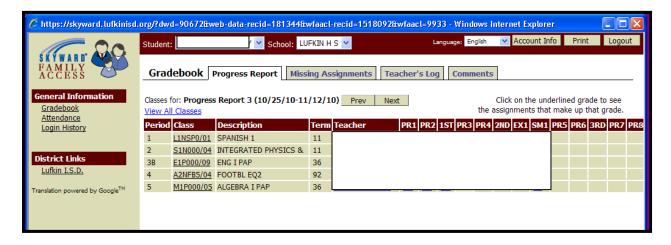

## Gradebook:

- Click on the underlined grade to see the assignments that make up the grade.
- PR stands for Progress Report.
- SM stands for Semester.
- FIN stands for Final.
- Click on the class to see information about the class.
- Click on the teacher's name to email the teacher.