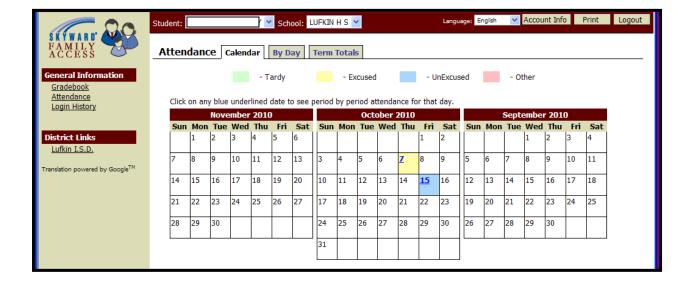

## Attendance:

Click on the underlined date to see more information about the absence.