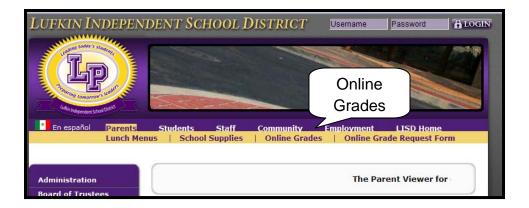

## **Parent Online Grades and Attendance**

- 1. Go to www.lufkinisd.org (or any other Lufkin ISD webpage).
- 2. Click on Parents Online Grades

3. Type your login and password.

District Links Lufkin I.S.D.