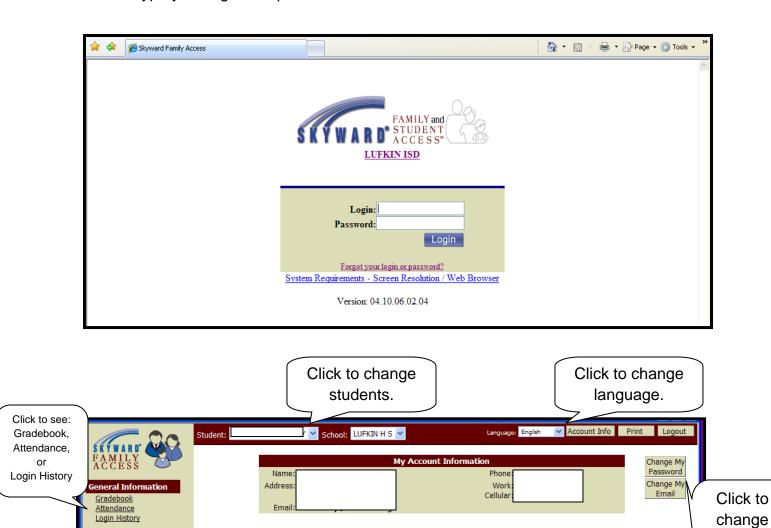

## **Parent Online Grades and Attendance**

- 1. Go to www.lufkinisd.org (or any other Lufkin ISD webpage).
- 2. Click on Parents Online Grades

3. Type your login and password.

District Links Lufkin I.S.D.

inslation powered by Google<sup>TM</sup>

password

or email.